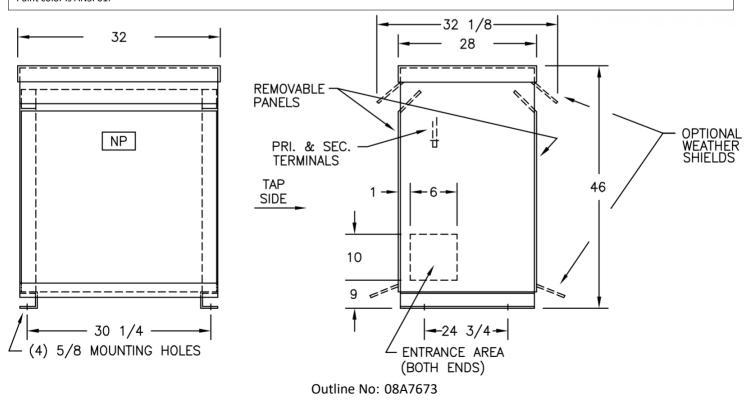

Transformers are floor mounted. Wall mounting bracket kit if shown above is optional and is supplied as a seperate accessory. Paint color is ANSI 61.

Load (Secondary) @ 208V

208 A

Meets 10 CFR 431(DOE 2016) Efficiency Dry Type Transformer General Purpose