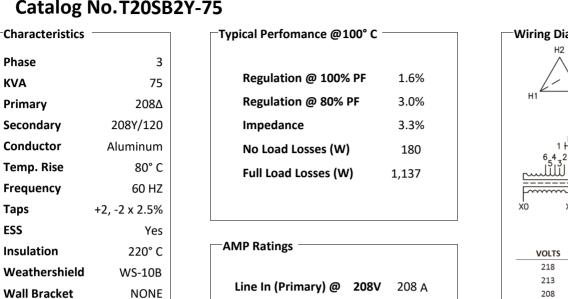

## **Typical Performance Technical Data Sheet**

## Catalog No.T20SB2Y-75

X0, X1, X2, X3

208Y/120

## Notes

Weight (lbs)

Sound (dB)

All units are UL listed and are designed in accordance with applicable NEMA, ANSI and IEEE standards.

Transformers are dry-type AA, ventilated NEMA 2 enclosure.

1045

50

If a weathershield is indicated above this transformer can be converted to a NEMA 3R enclosure.

Transformers are floor mounted. Wall mounting bracket kit if shown above is optional and is supplied as a seperate accessory. Paint color is ANSI 61.

Load (Secondary) @ 208V

208 A

Meets 10 CFR 431(DOE 2016) Efficiency Dry Type Transformer General Purpose