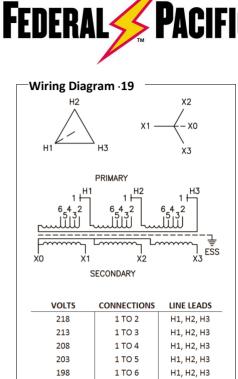

## **Typical Performance Technical Data Sheet**

## Catalog No.T20SB2Y-75





X0, X1, X2, X3

208Y/120

## Notes

Weight (lbs)

Sound (dB)

All units are UL listed and are designed in accordance with applicable NEMA, ANSI and IEEE standards.

Transformers are dry-type AA, ventilated NEMA 2 enclosure.

1045

50

If a weathershield is indicated above this transformer can be converted to a NEMA 3R enclosure.

Transformers are floor mounted. Wall mounting bracket kit if shown above is optional and is supplied as a seperate accessory. Paint color is ANSI 61.

Load (Secondary) @ 208V

208 A



Meets 10 CFR 431(DOE 2016) Efficiency Dry Type Transformer General Purpose

© 2017 Electro-Mechanical Corporation

For reference only Subject to change without notice